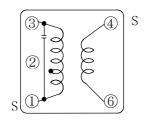

## Connection (Bottom View)

"S" is winding start

| ◆Specification (Part No.0215-T017) |                   |                         |
|------------------------------------|-------------------|-------------------------|
| Item                               | (1-3)             | Measuring<br>Conditions |
| Tuning frequency                   | 24MHz±3% Variable |                         |
| Unloaded Qu                        | 50Min.            | 24MHz                   |
| Capacitor (Int.)                   | 56pF±10%          |                         |
|                                    |                   |                         |

Ext. stray capacitor 6 pF between (1-3) at measuring.