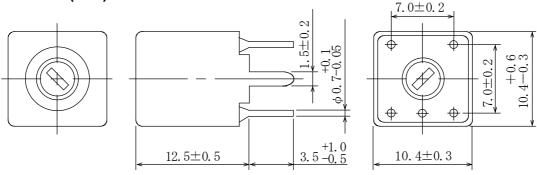

### Dimensions (mm)

\* Dimension does not include solder used on coil.

\* Pin pitch should be measured at the root of terminal.